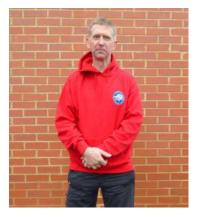

## CLOTHING

Hooded sweatshirt £23.00 Ribbed welt and cuffs; Two ply hooded garment; Kangaroo pocket. Sizes: Chest 36" 39" 43" 51" 56"