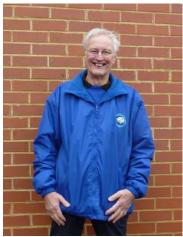

#### Mistral reversible jacket £25.00

Full length zip, concealed zipaway hood; Concealed zip for embroidery access; In pocket toggle system; 100% polyester; polar fleece inner. Sizes: Chest 36" 39" 43" 47" 51"