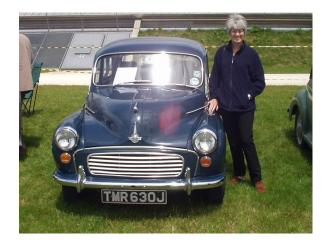

Further to Gill's recollections in Minor Message no. 4, Roger has sent a picture of Gill with her car in 2002.