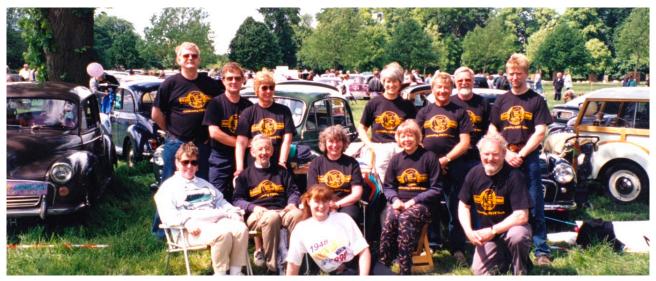

MINOR MESSAGE no. 15 Blenheim Palace 50th Anniversary Rally, 1998 by Roger Briance

Photo of North Wilts Branch at the MMOC 50th Anniversary Rally at Blenheim Palace, 1998.

In the picture are:

Back row from left: Roger Briance, Roger Taylor, Joyce Taylor, Gill Waters, Dennis Parsons, Dave Waters, Andrew Bracher

Front row from left: Liz Briance, Nigel Gratton, Margaret Wood, Ann Gratton, Doug Wood.

Sitting on the ground in front: Sarah Waters (now Bracher).

Cars facing camera: Doris (brown then and still a hard top), Jessie (green), the one behind I think was Gill's.